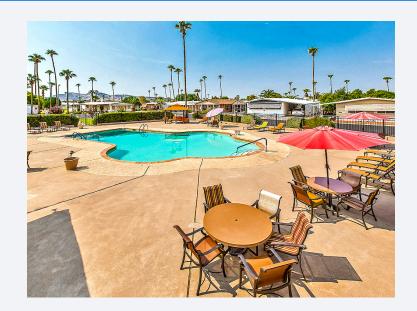

### **Community Overview**

The 9-hole golf course at Central Park Village is begging you to come and play! Located in sunny Phoenix, AZ, golf is not all this beautiful 55+ retirement mobile home community has to offer. A spacious clubhouse makes hosting social events a breeze while the well maintained shuffleboard courts, community swimming pool, and whirlpool-spa-hot tub help to keep you fit. A scenic picnic area also gives you the opportunity to enjoy great afternoons outdoors, and on-site laundry facilities, management, and RV storage offer you peace of mind. Located in the Phoenix metro area, local area shopping and dining opportunities are all within a 1 mile radius of this magnificent community. Call today to discover how you can be a part o...