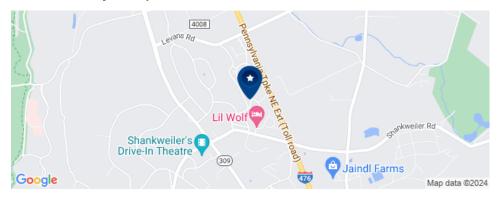

(855) 594-0082



#### Community Overview

The pet friendly, all-age mobile home community of Lil Wolf is a great place to raise a family. With its on-site basketball court, picnic area, and playground, finding family activities that everyone can enjoy will never be a problem. Lil Wolf also has a spacious clubhouse for you to host your large social events and a huge community swimming pool for those warm summer days. On-site management and RV storage make living at Lil Wolf easy and convenient as well. Just 6 miles from local area shopping and dining, the community of Lil Wolf offers a lifestyle where you are never too far from anything that Orefield, PA and the Allentown metro area have to offer. Call today to become a member of this small community that is big on c...

## Community Map



### **Community Amenities**



Activities



Basketball



Clubhouse



On Site Management



Pets Allowed



Picnic Area



Playground



RV Storage