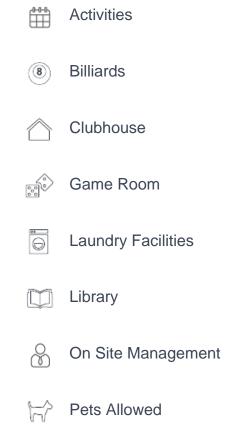

unity Overview**

Perfectly positioned in the Tampa/Clearwater/St. Petersburg Metro area the nice 55+ retirement mobile home community of Featherock in Valrico, FL has a lot to offer. From the spacious clubhouse to the wonderful pet friendly environment, you can't go wrong when choosing Featherock as your new neighborhood. Featherock has on-site laundry facilities and management to make your life more comfortable as well. This community also offers you the opportunity to take advantage of the huge game room, ample library, scenic picnic area, and nice shuffleboard and tennis courts as part of a relaxed and easygoing Florida lifestyle. A heated community swimming pool also gives you the opportunity to stay active well into January! Locat...

### Community Map



## **Community Amenities**



#### Call (855) 678-5694 To Arrange Your Private Tour Today!

© 2024 Equity LifeStyle Properties, Inc. All Rights Reserved