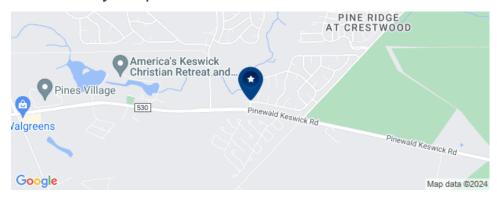

r!

(855) 673-9059



### Community Overview

Just outside of the Toms River township is the quaint community of Whiting, NJ where you will find tranquil settings near the beautiful Jersey Shore. Nestled in this wonderful area is Pine Ridge at Crestwood, a 55+ retirement community featuring two active clubhouses, weekly social activities, a stocked library, huge game room, and nice shuffleboard courts. Pine Ridge is a pet friendly community close to the shore, Six Flags and convenience stores. We have a private, luxurious daily shuttle service to and from local stores, lawn care, fitness service, shopping and attractions as well as on-site management to add to your peace of mind. Whether it's warm neighbors, leisure or fun you're seeking, Pine Ridge at Crestwood is th...

# Community Map



# **Community Amenities**



Activities



**Banquet Room** 



Billiards



Clubhouse



Community Shuttle



Craft Room



Fishing



Fitness Center