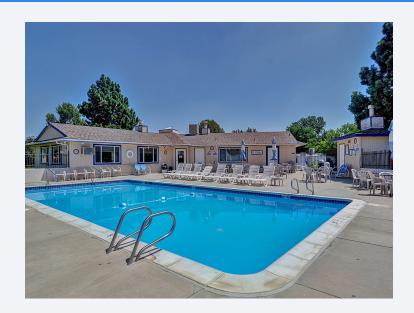

#### Community Overview

Located in Broomfield, CO, the all-age mobile home community of Cimarron Village offers its residents the best that living in the Denver metro area has to offer. Centrally located between Denver and Boulder, Cimarron Village makes shopping and dining easily accessible all within a 2 mile radius. Cimarron Village also offers on-site management and RV storage for your convenience, and features a wealth of other amenities such as a basketball court and community swimming pool to keep you active. Billiards, a spacious clubhouse, and a wealth of community organized activities allow you to interact with your neighbors and add to the overall feeling of family you will discover when living at Cimarron Village. This pet friendly c...

### **Community Amenities**

Activities

Basketball

(8) Billiards

Clubhouse

Game Room

On Site Management

Pets Allowed