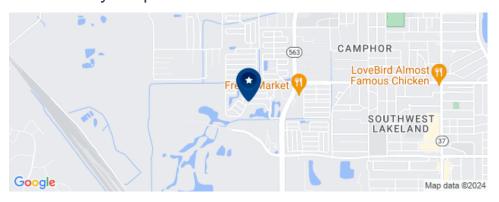

r!

(855) 681-1987



### Community Overview

Beacon Terrace is a professionally maintained community 55+ retirement mobile home community which is begging you to call it home. Located in the tranquil city of Lakeland, FL, Beacon Terrace offers its residents the ease of living in the Tampa/Clearwater/St. Petersburg metro area without all of the noise and traffic. With on-site management and laundry facilities, living in the Beacon Terrace community is both convenient and safe. Beacon Terrace also promotes a healthy and active lifestyle by offering its residents a community swimming pool, whirlpool-spa-hot tub, billiards, and great fishing opportunities. An on-site library, large game room, beautiful clubhouse, and scenic picnic area also help Beacon Terrace residents...

## Community Map



#### **Community Amenities**



Activities



Billiards



Clubhouse



Fishing



Game Room



Library



On Site Management



Pets Allowed