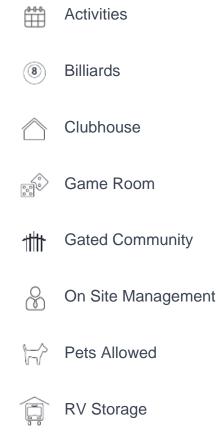

# **Community Overview**

The wonderful 55+ gated retirement mobile home community of Shenandoah Estates provides an array of features and amenities to help you make the most out of living in this Boise, Idaho neighborhood. The spacious clubhouse includes a large game room and billiard facilities, providing you with opportunities to remain social. Stay cool in the summer at the community swimming pool. Looking to get out into the greater Boise metro area? A variety of community organized activities can help you do just that. If you choose to venture out on your own, then you can rest easy knowing that local area shopping, dining opportunities, and even a fitness center, are all within a 2-mile radius of Shenandoah Estates. RV storage is

#### Community Map



#### **Community Amenities**



#### Call (855) 209-3678 To Arrange Your Private Tour Today!

© 2024 Equity LifeStyle Properties, Inc. All Rights Reserved