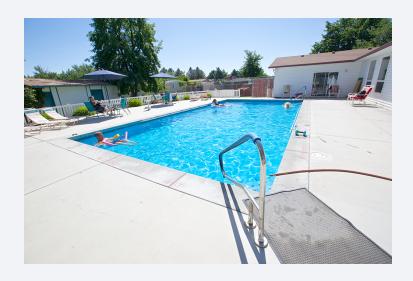

## **Community Overview**

The wonderful 55+ gated retirement mobile home community of Shenandoah Estates provides an array of features and amenities to help you make the most out of living in this Boise, Idaho neighborhood. The spacious clubhouse includes a large game room and billiard facilities, providing you with opportunities to remain social. Stay cool in the summer at the community swimming pool. Looking to get out into the greater Boise metro area? A variety of community organized activities can help you do just that. If you choose to venture out on your own, then you can rest easy knowing that local area shopping, dining opportunities, and even a fitness center, are all within a 2-mile radius of Shenandoah Estates. RV storage is