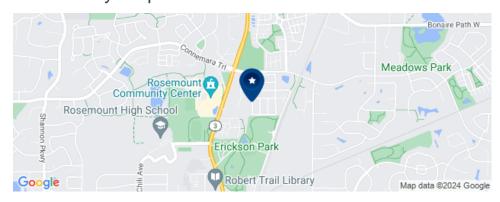

5 Bunratty Ave Rosemount, MN 55068

Call Us Today To Arrange
Your Private Tour!

(855) 648-2548



#### Community Overview

Community organized activities abound at the Minneapolis-St. Paul metro area all-age mobile home community of Rosemount Woods. Located within the town of Rosemount, MN, Rosemount Woods also offers your family a scenic picnic area, a great playground for the kids, and a well maintained basketball court for everyone to enjoy. This pet friendly community also has on-site management to add to your peace of mind, and is conveniently located just 3 miles from local area shopping and dining opportunities. Designed to be a warm and friendly neighborhood, you can't go wrong when you chose to raise your family at Rosemount Woods. Call today to find out more.

## Community Map



### **Community Amenities**



Activities



Basketball



On Site Management



Pets Allowed



Picnic Area



Playground



**RV Storage** 

© 2024 Equity LifeStyle Properties, Inc. All Rights Reserved