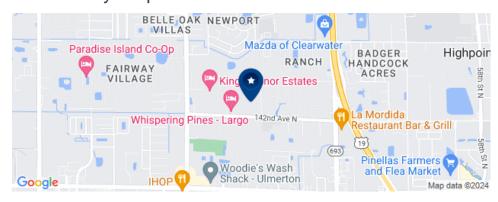

tropical Florida! The age qualified community is centrally located in Pinellas County, offering convenience and comfort all in one place! You are never far from shopping or dining; within a three-mile radius are shops, restaurants, parks and more! Just a bit further you can visit area attractions such as Sunken Gardens, Busch Gardens, Clearwater Marine Aquarium, and the Armed Forces Historical Museum. Beautifully maintained, Paradise Park Largo is a charming, tight-knit community with a heated swimming pool, clubhouse, arts and crafts, shuffleboard, on-site management and more! Get a taste of Florida life with endless possibilities for relaxation, entertainment and fun

#### **Community Amenities**



10 Miles to Coastal US



Clubhouse



Shuffleboard



Swimming Pool

## Community Map



© 2024 Equity LifeStyle Properties, Inc. All Rights Reserved