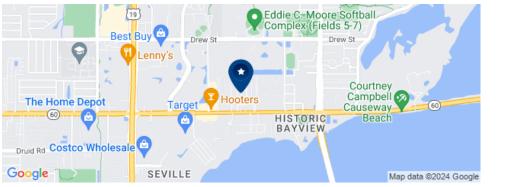

ange Your Private Tour! (855) 667-8735



## Community Overview

Situated just 15 miles from the sandy beaches of the Gulf of Mexico, Glen Ellen is a 55+ retirement mobile home community located in Clearwater, FL. Well within 2.5 miles of local shopping and dining opportunities, Glen Ellen also enjoys a perfect position of convenience within the Tampa/Clearwater/St. Petersburg metro area. On-site management and laundry facilities and a spacious clubhouse for hosting social events make Glen Ellen both active and attractive. Residents of Glen Ellen also enjoy the community shuffleboard courts and a generously sized community swimming pool that is offered by this wonderful pet friendly community. Both new and pre-owned homes are available, so call us today to find out how

### Community Map



#### **Community Amenities**



#### Call (855) 667-8735 To Arrange Your Private Tour Today!

© 2024 Equity LifeStyle Properties, Inc. All Rights Reserved