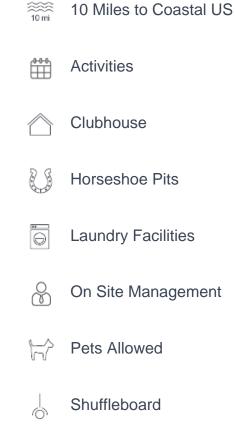

#### **Community Amenities**

## Community Overview

Situated just 15 miles from the sandy beaches of the Gulf of Mexico, Glen Ellen is a 55+ retirement mobile home community located in Clearwater, FL. Well within 2.5 miles of local shopping and dining opportunities, Glen Ellen also enjoys a perfect position of convenience within the Tampa/Clearwater/St. Petersburg metro area. On-site management and laundry facilities and a spacious clubhouse for hosting social events make Glen Ellen both active and attractive. Residents of Glen Ellen also enjoy the community shuffleboard courts and a generously sized community swimming pool that is offered by this wonderful pet friendly community. Both new and pre-owned homes are available, so call us today to find out how