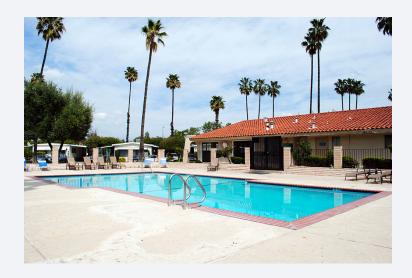

#### Community Overview

California Hawaiian is a pet friendly, all-age mobile home community offering quality amenities and a quality lifestyle all within the picturesque setting of San Jose, CA. From its great basketball and shuffleboard courts, to its well equipped fitness center and game room, life at California Hawaiian will never be boring. The scenic picnic area, charming waterfront sites, and whirlpool-spa-hot tub can also help you relax. That's not all there is to do at California Hawaiian though. A wealth of community organized activities, a beautiful clubhouse, a community swimming pool, and a great playground for the kids help build a feeling of family within the community. This gated community also boasts its own amply stocked lib...