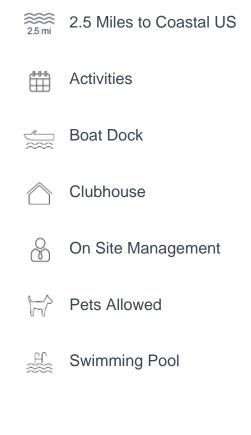

#### **Community Amenities**

### **Community Overview**

Located in scenic Flagler Beach, FL, and situated on a system of canalways on the Intracoastal Waterway, the Daytona metro area 55+ retirement mobile home community of Bulow Plantation offers you the best of Florida living all at your finger tips. With its on-site boat dock Bulow Plantation helps you take advantage of the fishing and boating opportunities that Florida is famous for. On-site management and a community swimming pool also add to your overall comfort and convenience. Just 10 mile from the shore of the Atlantic Ocean, and within 5 miles of local shopping opportunities, medical and municipal services, Bulow Plantation is an awesome place to live! Affordable new homes are available, so come by and see us today ...