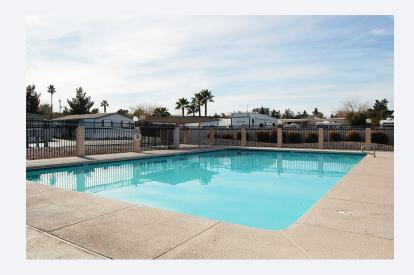

## **Community Overview**

Located 2,000 feet above sea level, the charming Las Vegas, NV mobile home community of Bonanza Village has something to offer everyone. This all-age, pet friendly neighborhood boasts a scenic picnic area to take advantage of the views, a huge community swimming pool to cool off in on those hot Nevada afternoons, and a great whirlpool-spa-hot tub to relax in under the starry sky. Community organized activities will also help your family remain involved with your neighbors, and a spacious clubhouse provides you with the extra space you might need to host large social events. On-site laundry facilities and management add to your comfort and peace of mind as well. There is so much to do in the Las Vegas metro area,

#### **Community Amenities**

| $\bigcirc$ | Clubhouse             |
|------------|-----------------------|
|            | Laundry Facilities    |
| F\$        | Pets Allowed          |
| H.         | Swimming Pool         |
| ő          | Whirlpool-Spa-Hot Tub |
|            |                       |