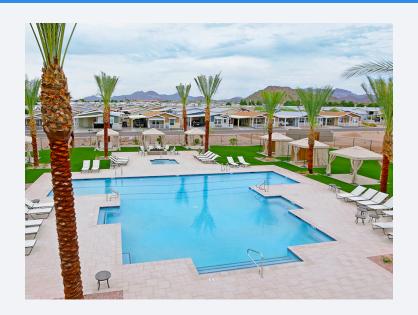

### Community Overview

Set against the backdrop of the Superstition Mountain, and featuring over 75,000 square feet of recreation space, ViewPoint Golf Resort makes the most out of living in the Mesa metro area. This 55+ retirement mobile home community located in Mesa, AZ offers you an on-site golf course, shuffleboard and tennis courts, horseshoe pits, a fitness center, billiard facilities, and a community swimming pool all to keep you active. ViewPoint also has its own restaurant on-site for grand nights out, and a wonderful game room for relaxing evenings spent with friends. The whirlpool-spa-hot tub can help you relax after spending your day shopping and dining just 2 miles from ViewPoint Golf Resort, and the great banquet room can help you