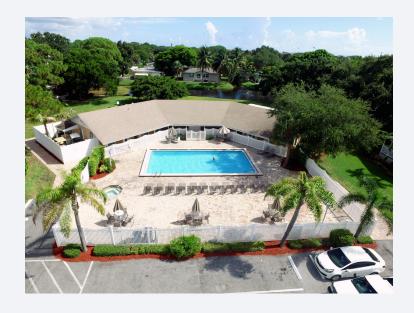

## **Community Overview**

Featuring a spacious clubhouse and huge community swimming pool, The Meadows in sunny Palm Beach Gardens, FL takes full advantage of the West Palm Beach metro area. Located just 10 miles from the coast, living in this family oriented, pet friendly mobile home community makes day trips to the beach easy and enjoyable. The PGA National Headquarters, local area shopping and dining opportunities, and several entertainment options are also less than 2.5 miles away. On-site management and community organized activities also add to the overall quality of life you will experience at The Meadows, so call today and let us help you get started!