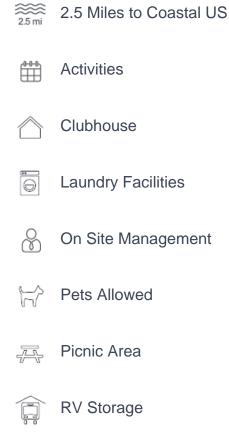

s, FL 33410

Call Us Today To Arrange Your Private Tour! (855) 585-3270



## **Community Overview**

Featuring a spacious clubhouse and huge community swimming pool, The Meadows in sunny Palm Beach Gardens, FL takes full advantage of the West Palm Beach metro area. Located just 10 miles from the coast, living in this family oriented, pet friendly mobile home community makes day trips to the beach easy and enjoyable. The PGA National Headquarters, local area shopping and dining opportunities, and several entertainment options are also less than 2.5 miles away. On-site management and community organized activities also add to the overall quality of life you will experience at The Meadows, so call today and let us help you get started!

### **Community Map**



#### **Community Amenities**



#### Call (855) 585-3270 To Arrange Your Private Tour Today!

© 2024 Equity LifeStyle Properties, Inc. All Rights Reserved