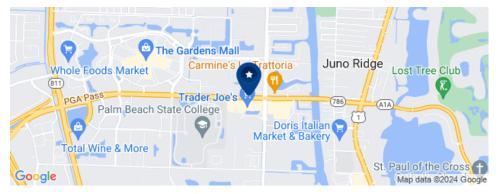

PGA Boulevard Palm Beach Gardens, FL 33410

Call Us Today To Arrange Your Private Tour! (855) 585-3270



## **Community Overview**

Featuring a spacious clubhouse and huge community swimming pool, The Meadows in sunny Palm Beach Gardens, FL takes full advantage of the West Palm Beach metro area. Located just 10 miles from the coast, living in this family oriented, pet friendly mobile home community makes day trips to the beach easy and enjoyable. The PGA National Headquarters, local area shopping and dining opportunities, and several entertainment options are also less than 2.5 miles away. On-site management and community organized activities also add to the overall quality of life you will experience at The Meadows, so call today and let us help you get started!

### **Community Map**



#### **Community Amenities**



#### Call (855) 585-3270 To Arrange Your Private Tour Today!

© 2024 Equity LifeStyle Properties, Inc. All Rights Reserved